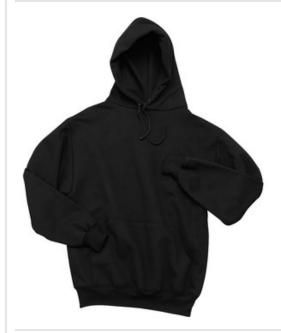

# SPORT-TEK Sport-Tek® Super Heavyweight Pullover Hooded Sweatshirt. F281

On or off the field, it's the most warmth you can get out of a sweatshirt. Weighing in at a hefty 12 ounces, our super heavyweight fleece is constructed for durability and comfort.

- 12-ounce, cross-grain 80/20 ring spun combed cotton/poly fleece
- Twill-taped neck
- Self-fabric hood lining
- Dyed-to-match drawcords
- 2x2 rib knit cuffs, hem and side gussets with spandex
- Front pouch pocket