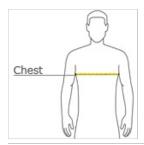

### **HOW TO MEASURE**

#### CHEST

With arms down at sides, measure around the upper body, under arms and over the fullest part of the chest.

# SIZE CHART

|       | XS    | S     | М     | L     | XL    | 2XL   | 3XL   | 4XL   |
|-------|-------|-------|-------|-------|-------|-------|-------|-------|
| Chest | 32-34 | 35-37 | 38-40 | 41-43 | 44-46 | 47-49 | 50-53 | 54-57 |