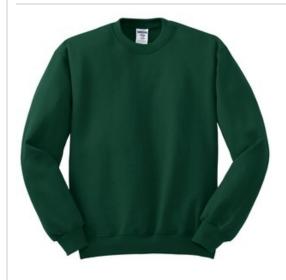

# NuBlend® Crewneck Sweatshirt. 562M

- 8-ounce, 50/50 cotton/poly NuBlend® pill-resistant fleece
- High-stitch density for a smooth-printing canvas
- Coverseamed neck, armholes and waistband
- 1x1 rib knit collar, cuffs and waistband with spandex
- Ash (formerly Birch)