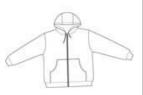

#### **CARE INSTRUCTIONS**

Machine wash cold. Do not bleach. Tumble dry low. Remove promptly. Cool iron if necessary. Do not dry clean if printed.

front

back