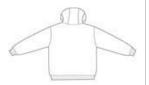

#### **CARE INSTRUCTIONS**

Machine wash cold. Do not bleach. Tumble dry low. Remove promptly. Cool iron if necessary. Do not dry clean if printed.

front

back