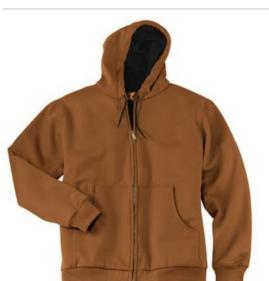

# Heavyweight Full-Zip Hooded Sweatshirt with Thermal Lining CS620

This durable hooded sweatshirt keeps you warm and comfortable in all types of weather.

- 12-ounce, 60/40 cotton/poly
- 9-ounce, 100% polyester thermal lining for extra
- Rib knit cuffs and waistband
- Brass zipper
- Drawcord with brass eyelets
- Front hand warmer pockets
- Port Pocket<sup>™</sup> for easy embroidery access