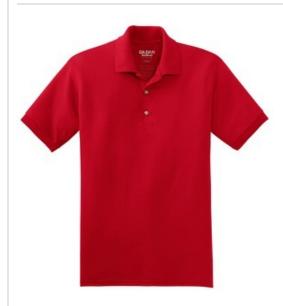

# DryBlend® 6-Ounce Jersey Knit Sport Shirt. 8800

- 6-ounce, 50/50 cotton/poly
- DryBlend moisture-wicking properties
- Heat transfer label
- Contoured welt knit collar and cuffs
- 3-button clean-finished placket with reinforced bottom box
- Wood-tone buttons
- Double-needle hem