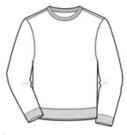

# NuBlend<sup>®</sup> Crewneck Sweatshirt. 562M

- 8-ounce, 50/50 cotton/poly NuBlend® pillresistant fleece
- High-stitch density for a smooth-printing canvas
- Coverseamed neck, armholes and waistband
- 1x1 rib knit collar, cuffs and waistband with spandex
- Ash (formerly Birch)