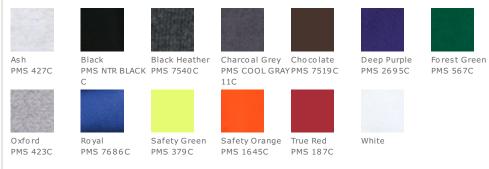

# **COLOR INFORMATION**

\*Not all sizes are available in every color.

## CARE INSTRUCTIONS

Machine wash cold with like colors. Use only nonchlorine bleach when needed. Tumble dry low. Do not iron or dry clean, ir decorated.

back

Light Blue

PMS 278C

Maroon

PMS 504C

Navy

PMS 533 C

Kelly

. PMS 348C