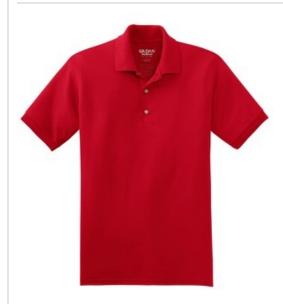

# DryBlend® 6-Ounce Jersey Knit Sport Shirt. 8800

- 6-ounce, 50/50 cotton/poly
- DryBlend moisture-wicking properties
- Tear-away label
- Contoured welt knit collar and cuffs
- 3-button clean-finished placket with reinforced bottom box
- Wood-tone buttons
- Double-needle hem