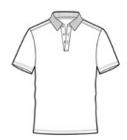

# DryBlend® 6-Ounce Jersey Knit Sport Shirt. 8800

- 6-ounce, 50/50 cotton/poly
- DryBlend moisture-wicking properties
- Tear-away label
- Contoured welt knit collar and cuffs
- 3-button clean-finished placket with reinforced bottom box
- Wood-tone buttons
- Double-needle hem

# CARE INSTRUCTIONS

Machine wash warm, inside out, with like colors. Only nonchlorine bleach. Tumble dry medium. Do not iron if decorated. Do not dry clean.

front