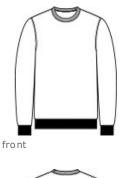

# ant

**Essential Fleece Crewneck Sweatshirt. PC90** 

Nothing is better for relaxing than our 9-ounce favorite at a budget-friendly price.

- 9-ounce, 50/50 cotton/poly fleece
- Air jet yarn for a soft, pill-resistant finish