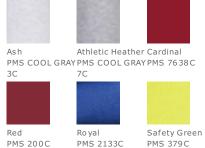

## COLOR INFORMATION

Charco al PMS COOL GRAYPMS 560C 11C

PMS WHITE

Dark Green

Kelly

PMS NTR BLACK PMS 340C

Maroon PMS 490C

Navy PMS 2380C