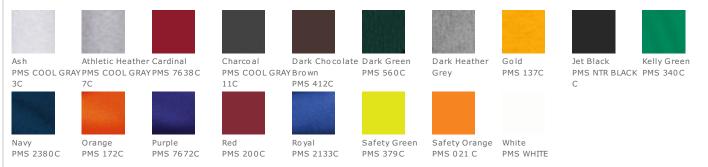

-ounce favorite at a budget-friendly price.

- 9-ounce, 50/50 cotton/poly fleece
- Air jet yarn for a soft, pill-resistant finish
- From pouch pockets

Due to the nature of 50/50 cotton/polyester neon fabrics, special care must be taken throughout the printing process.

## CARE INSTRUCTIONS

Machine wash cold. Non-chlorine bleach when needed. Tumble dry medium. Do not iron decoration.





Maroon

PMS 490C

back

#### **HOW TO MEASURE**



#### CHEST

Measure under the arm and around the fullest part of the chest with arms down, keeping tape horizontal.

# SIZE CHART

|       | S     | м     | L     | XL    | 2XL   | 3XL   | 4XL   |
|-------|-------|-------|-------|-------|-------|-------|-------|
| Chest | 35-37 | 38-40 | 41-43 | 44-46 | 47-49 | 50-53 | 54-57 |

## **COLOR INFORMATION**