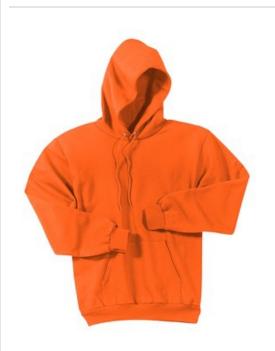

# **Essential Fleece Pullover Hooded Sweatshirt. PC90H**

Nothing is better for relaxing than our 9-ounce favorite at a budget-friendly price.

- 9-ounce, 50/50 cotton/poly fleece
- Air jet yarn for a soft, pill-resistant finish
- From pouch pockets