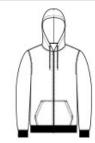

# **Essential Fleece Full-Zip Hooded Sweatshirt. PC90ZH**

Nothing is better for relaxing than our 9-ounce favorite at a budget-friendly price.

- 9-ounce, 50/50 cotton/poly fleece
- Air jet yarn for a soft, pill-resistant finish
- YKK metal zipper
- Front pockets