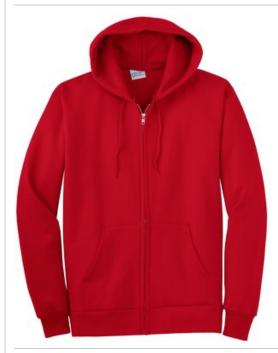

# **Essential Fleece Full-Zip Hooded Sweatshirt. PC90ZH**

Nothing is better for relaxing than our 9-ounce favorite at a budget-friendly price.

- 9-ounce, 50/50 cotton/poly fleece
- Air jet yarn for a soft, pill-resistant finish
- YKK metal zipper
- Front pockets