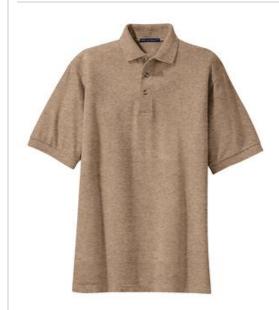

# Port Authority<sup>®</sup> Heavyweight Cotton Pique Polo. K420

A favorite year after year, these polos are known for their exceptional range of colors, styles and sizes. The soft pique knit is shrink-resistant and easy to care for, so your group will always look its

- 7-ounce, 100% ring spun combed cotton heavyweight pique
- Garment washed for softness
- Flat knit collar and cuffs
- Horn-tone buttons
- Side vents